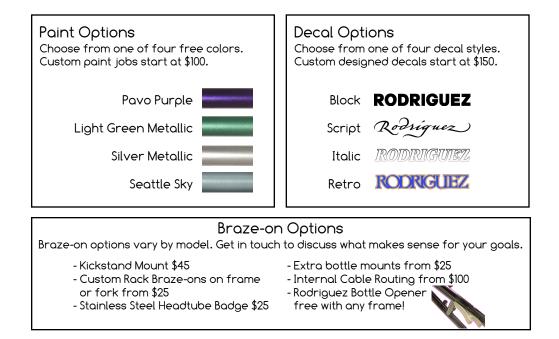

| with frame | separate |  |  |
|-------------------------------------------|------------|----------|--|--|
| Disc Brake Race                           |            |          |  |  |
| Whisky No. 7<br>(700c, 650b)              | \$375      | \$425    |  |  |
| Ritchey Carbon Disc<br>(700c)             | \$350      | \$400    |  |  |
| Disc Brake Sport                          |            |          |  |  |
| Rodriguez Alu. Disc<br>(26", 650b, 700c)  | \$225      | \$325    |  |  |
| Rodriguez Steel Disc<br>(26", 650b, 700c) | \$225      | \$325    |  |  |

| Custom Forks | with frame | separate   |
|--------------|------------|------------|
| You call it  | from \$450 | from \$650 |

rodbikes.com · 206-527-4822 · info@rodbikes.com

## Frame and Fork Options



## S&S Travel Option Available on all frames

Make flying with your touring bike easy with S&S couplers. Our package includes everything you need to break down or reassemble your bike without having to adjust your brakes or shifters.

- Two S&S Couplers and Accessories - \$825
- S&S Case \$425
- Custom Cut Padding -\$200



Extreme Journey Option Available on touring frames

Carry the heaviest loads in any terrain with confidence. Extreme Journey frames are



Outlaw Treatment Available on sport and road frames

With the outlaw treatment, we go all out to lighten your frame. We drill braze-ons, machine down the head tube, and cut our trillium design into the BB shell to save every gram.





rodbikes.com · 206-527-4822 · info@rodbikes.com